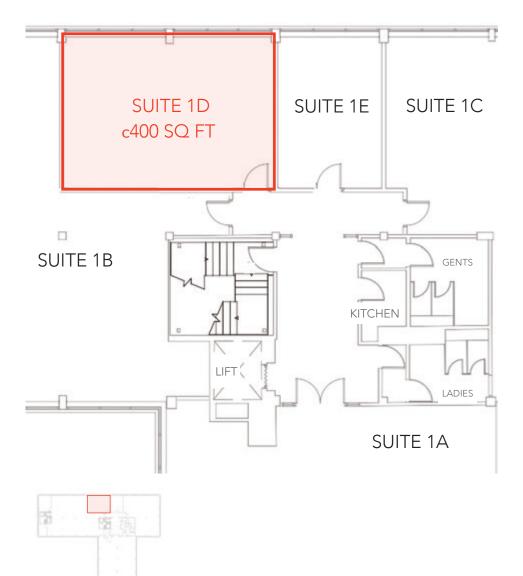

### SPACE AVAILABLE: SUITE 1D

FIRST FLOOR Suite 1D 400 sq ft

- flexible, modern space
- excellent natural light
- shared kitchen
- onsite parking