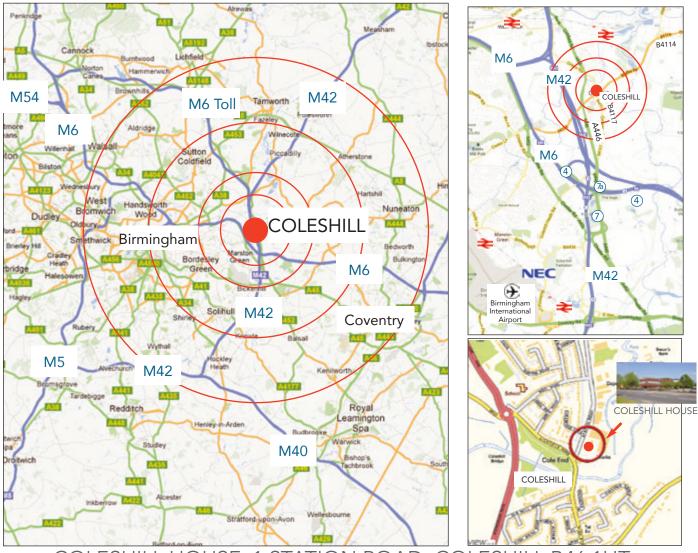

#### COLESHILL HOUSE, 1 STATION ROAD, COLESHILL B46 1HT

TENURE The office is available by way of a new lease on terms to be agreed. RENTAL Dependent on terms required but based on £16.95 per sq ft.

VAT is applicable to all rent and service charges.