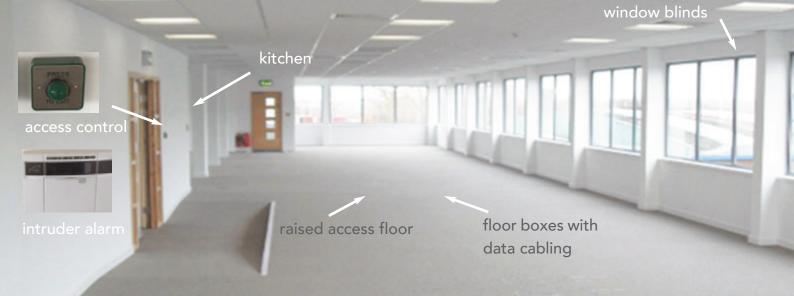

### MODERN REFURBISHED SPACE

- Prominent location
- Adjacent to town centre - close to all amenities
- Good parking
- Bus stop outside, train station at end of road 10 mins walk
- Light airy space with windows all round
- Fully refurbished
- Super energy efficient
- Full access raised floors with floor boxes
- New carpets
- Air conditioning
- Fresh air system
- Energy efficient LED lighting
- 24/7 access with fob operated access control

- Monitored 9 camera
  CCTV with public address system
- Automatic entrance doors
- Prestigious reception
- Electricity separately metered for each suite
- Spacious common areas
- Ladies and Gents on every floor
- Kitchen areas
- Shower
- Cycle racks
- Accessible for the disabled
- Lift
- Compliant will all current health and safety/fire regulations
- FIXED service charge accurate planning and no risk