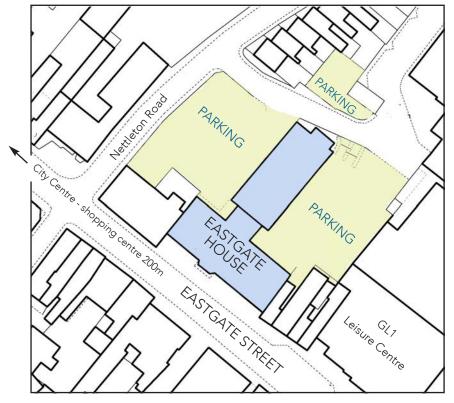

## CITY CENTRE LOCATION GL1 1PX

# IDEAL FOR ORGANISATIONS SERVING THE PUBLIC

Eastgate House is easy to find and get to -whether by public transport or car. There is a large NCP car park behind the building as well as our own car park.