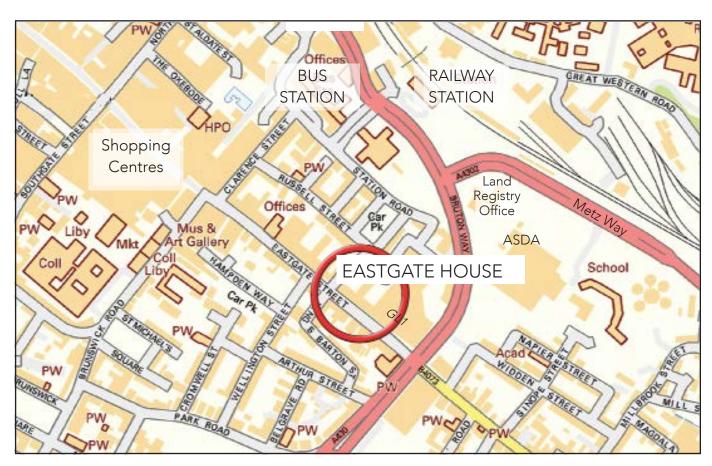

#### WHY MOVE TO EASTGATE HOUSE?

If you are looking for modern city centre space with parking, which is close to public transport and accessible for the disabled take a look at Eastgate House, a five storey, 36,000 sq ft office building in Eastgate Street only a minute's walk from the centre, next to the GL1 Leisure Centre with a variety of suites available from 130 sq ft.

## CENTRAL

- Excellent city centre location
- Near all amenities
- Next to GL1 Leisure Centre
- Close to public transport

GOOD SECURITY - CCTV THROUGHOUT

ONSITE PRIVATE CAR PARK with allocated spaces

## STAFF WILL LOVE IT!

**GL1 LUNCHTIME WORKOUT!** 

DIRECTLY ON THE BUS ROUTE

Attracting and retaining quality staff is the major challenge for most organisations. Being based at Eastgate House will help. All amenities are nearby - shops, banks, bars and restaurants and the GL1 Leisure Centre is just next door - ideal for a lunchtime swim or work out!

It is a large and busy building with a lively and friendly atmosphere.

Public transport is excellent with buses passing outside the front door. Gloucester railway station and the new bus station are just a few hundred yards away. We have a large secure car park with remotely operated barriers, CCTV and good lighting.

# IDEAL FOR ORGANISATIONS SERVING THE PUBLIC

Eastgate House is easy to find and get to -whether by public transport or car. There is a large NCP car park behind the building as well as our own car park.

## CITY CENTRE LOCATION GL1 1PX