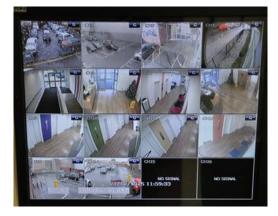

#### WELL MANAGED BUILDING

- Prominent, well managed building
- Fully accessible for the disabled
- Security/reception staff
- Fast broadband connectivity
- Internet Service Provider in the building
- CCTV throughout
- Secure, well lit car park
- 24/7 access to the building
- Male and female toilets on every floor
- Air conditioning
- LED lighting
- Data cabling
- Fixed service charge

The building has a manned reception with friendly staff who are used to helping visitors - of which we have a large number.

There is CCTV covering the car parks and internally on every floor so we can track visitors arriving and moving through the building.