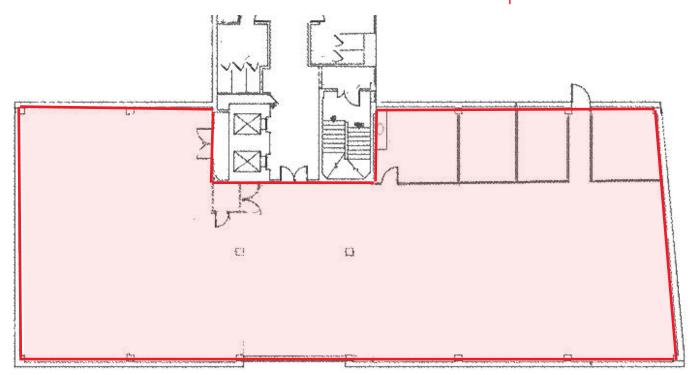

#### **SPACE AVAILABLE: 2021**

SECOND FLOOR NORTH WING

EASTGATE HOUSE a personal view

## THIRD FLOOR SOUTH WING

4569 sq ft total

We can divide the suite to create the size of suite you require.

10

11

#### SPACE AVAILABLE: 2021