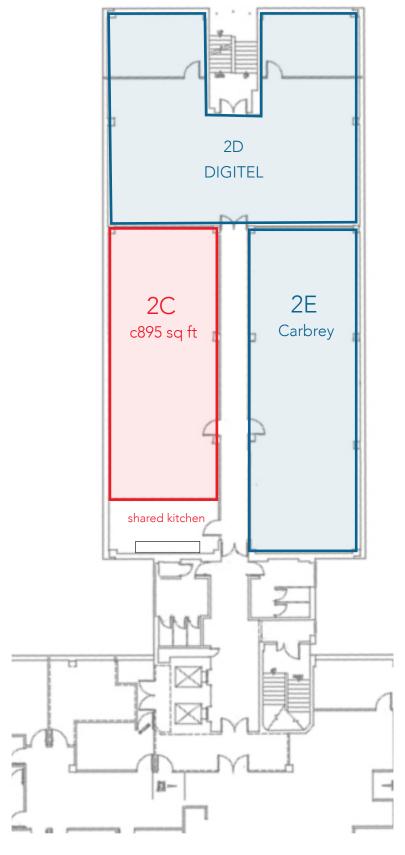

#### **SPACE AVAILABLE: 2021**

SECOND FLOOR NORTH WING

EASTGATE HOUSE a personal view

#### suites from 135 sq ft

- Small individual office suites or can be combined
- All inclusive license option move in immediately
- Includes furniture
- Includes WIFI
- Use of shared kitchen
- One parking space per office