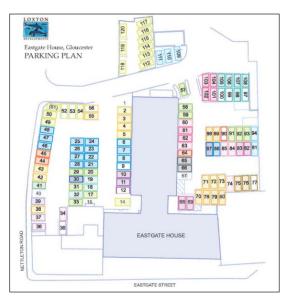

## CENTRAL

- Excellent city centre location
- Near all amenities
- Next to GL1 Leisure Centre
- Close to public transport

GOOD SECURITY - CCTV THROUGHOUT

ONSITE PRIVATE CAR PARK with allocated spaces

It is a large and busy building with a lively and friendly atmosphere.

Public transport is excellent with buses passing outside the front door. Gloucester railway station and the new bus station are just a few hundred yards away. We have a large secure car park with remotely operated barriers, CCTV and good lighting.

# IDEAL FOR ORGANISATIONS SERVING THE PUBLIC

Eastgate House is easy to find and get to -whether by public transport or car. There is a large NCP car park behind the building as well as our own car park.