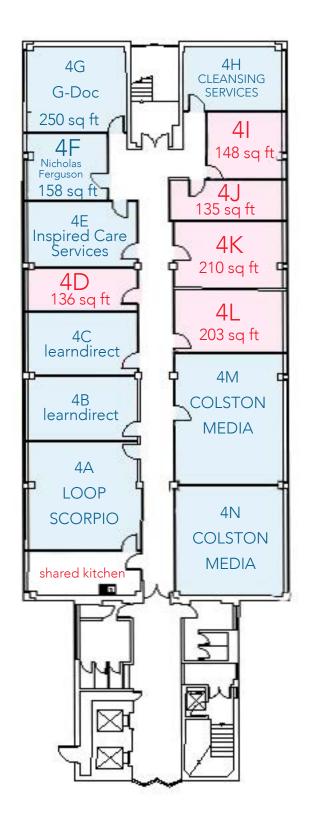

#### **FOURTH** FLOOR **NORTH WING**

#### suites from 135 sq ft

- Small individual office suites or can be combined
- All inclusive license option move in immediately
- Includes furniture
- Includes WIFI
- Use of shared kitchen
- One parking space per office