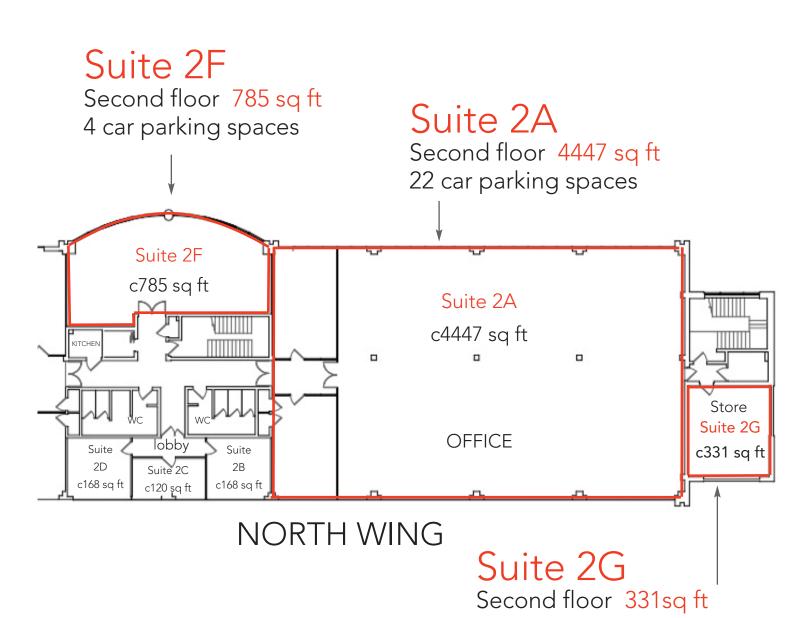

# OFFICE SPACE TO LET 785 to 5,563 sq ft

| SPACE AVAILABLE NOW  |       |              |
|----------------------|-------|--------------|
| Location             | Suite | Area (sq ft) |
| Second Floor         | 2A    | 4,447        |
| Second Floor         | 2F    | 785          |
| Second Floor (store) | 2G    | 331          |