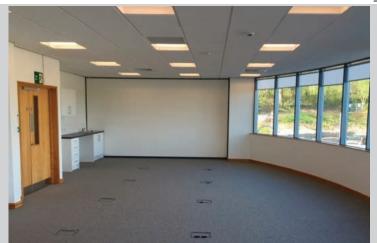

### HIGH SPEC OFFICES

TYPICAL SUITE (785 sq ft)

air conditioning with separate contol for each suite

**t**ea point

Paxton access control intruder alarm

moveable floor boxes in raised access floors

window blinds

great views

Cree LED lights with 8 year warranty

\_\_\_ 13 amp outlets

access control

intruder alarm

new VRV air conditioning heating and cooling each fan coil unit separately controllable maintenance included in service charge