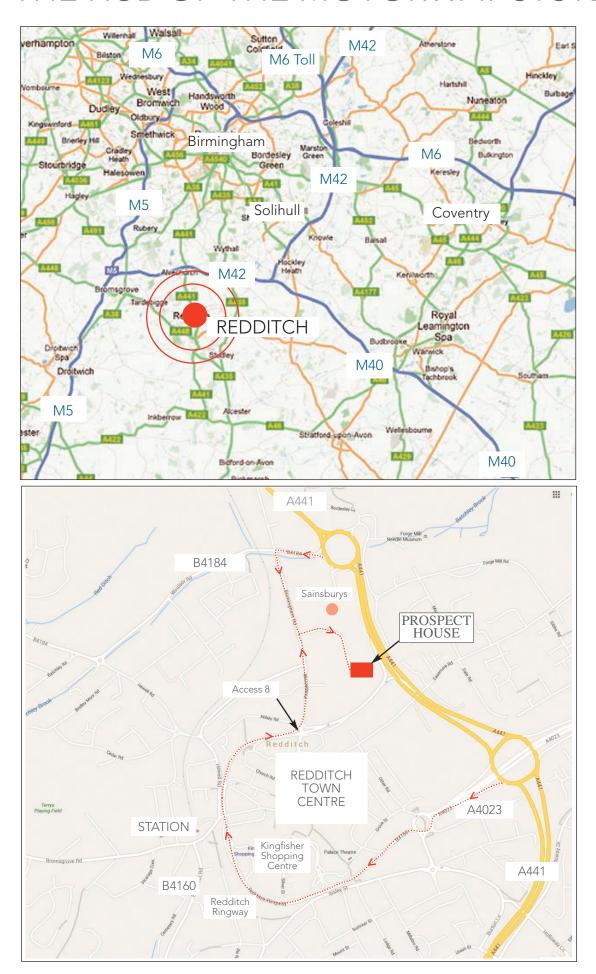

#### AT THE HUB OF THE MOTORWAY SYSTEM

Prospect House is located on the fringe of Redditch town centre, accessible from Access 8 of the Redditch Ringway or from the main 'Sainsbury' island on the A441.

### GREAT LOCATION

- Close to M42 junction 2 approx 5 minutes
- c30 minutes drive from Birmingham Airport
- Ideal access point for West Midlands
- Excellent road links
- Good public transport rail and bus
   rail service to Birmingham 3 x an hour
   due to increase to 4 x an hour
- Numerous car parks
- Large pool of quality staff
- Short walk to Redditch town centre
- Almost next door to Sainsburys
- Close to beautiful countryside