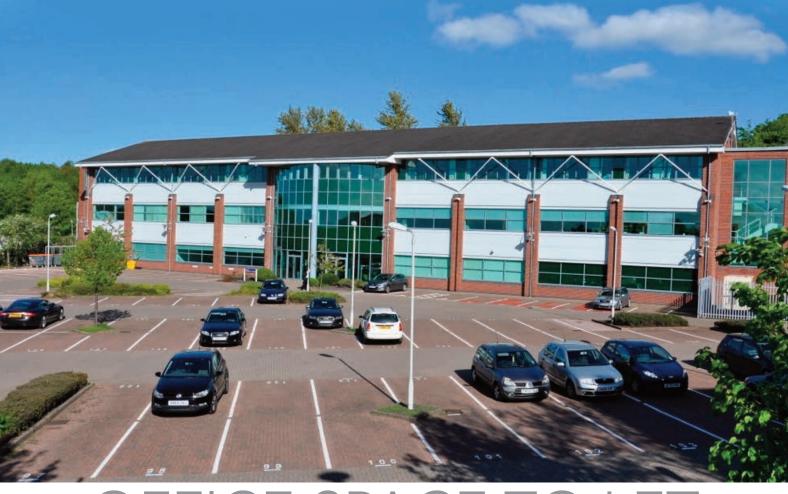

# PROSPECT HOUSE REDDITCH B97 6EW

# OFFICE SPACE TO LET 785 to 5,563 sq ft

| SPACE AVAILABLE NOW  |       |              |
|----------------------|-------|--------------|
| Location             | Suite | Area (sq ft) |
| Second Floor         | 2A    | 4,447        |
| Second Floor         | 2F    | 785          |
| Second Floor (store) | 2G    | 331          |

## WINNING TEAM

- PROMINENT BUILDING
  - GREAT LOCATION
- GRADE A OFFICE SPACE
  - FULLY REFURBISHED
- RAISED ACCESS FLOORING
  - VRV AIR CONDITIONING
- VERY GENEROUS CAR PARKING

2