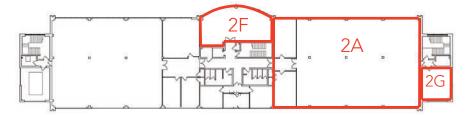

# OFFICE SPACE TO LET 785 to 5,563 sq ft

| SPACE AVAILABLE NOW  |       |              |
|----------------------|-------|--------------|
| Location             | Suite | Area (sq ft) |
| Second Floor         | 2A    | 4,447        |
| Second Floor         | 2F    | 785          |
| Second Floor (store) | 2G    | 331          |